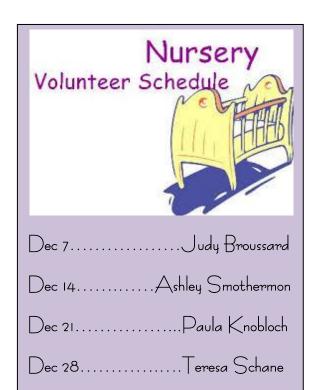

#### **December Ushers**

Kenny Merrell, David Condron, Sam McManus, Mickey Stanford

#### **December Hostesses**

To Be Determined